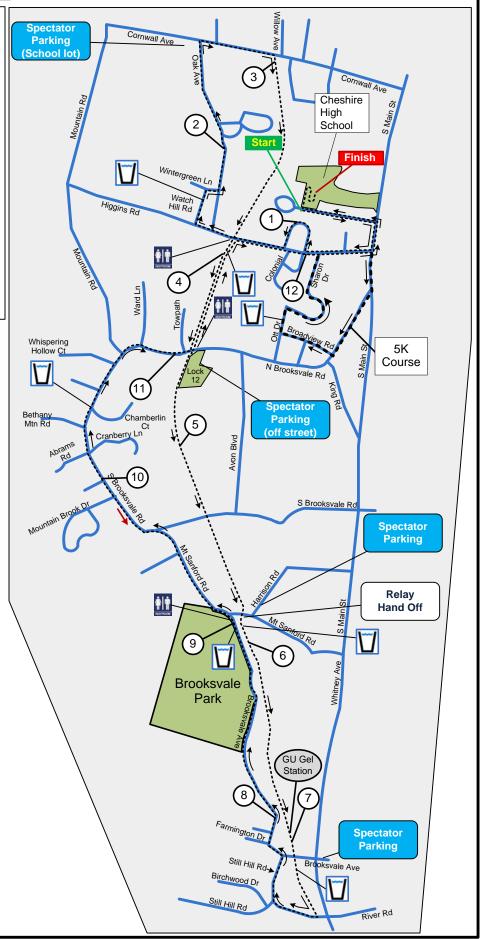

## Cheshire Half Marathon & 5K Map

## Car traffic will be Impacted as follows:

- \* Higgins Rd.
  - 8:30-9:15AM Closed From RT -10 to Canal Trail
  - 8:30-8:50AM Closed from Canal Trail to Watch Hill Rd.
  - 9:15-11:40AM Westbound Traffic Only From RT-10 to Canal Trail.
- \* Cornwall Ave. 8:40 AM 9:15AM Westbound traffic only.
- \* North Brooksvale 7:50AM 11:15AM Closed at Trail Crossing. Detour to RT-10.
- \* North Brooksvale Rd., SouthBrooksvale Rd., Mt. Sanford Rd. and Brooksvale Ave. Southbound traffic only.
- \* South Brooksvale Rd. 8:55AM 10:45AM Closed at Trail Crossing. Detour to RT-10.

## Legend

- Barricade

- Course

- Street

- Course Direction

- Traffic, Detour

- Water & Sports Drink

- Mile Marker

- Traffic Station

- Police

- Toilet Facilities